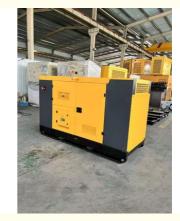

### **Product Description:**

Designed with a 3-phase system, this generator offers seamless power distribution for various industrial applications. With a rated power of 600KW, it is capable of supporting large-scale operations, making it a valuable asset for businesses with high power demands. The architecture of the Open Type Diesel Generator is engineered to prioritize functionality and accessibility. Its open design allows for convenient maintenance and servicing, ensuring minimal downtime and maximum productivity for users.

Whether used as a primary power source or as a backup during outages, the Open Type Diesel Generator provides a reliable energy solution for heavy enterprises. Its robust construction and advanced cooling system make it a dependable and efficient choice for businesses looking for consistent power supply.

In conclusion, the Open Type Diesel Generator is a versatile and powerful solution for industrial settings that require continuous and stable power supply. With its water-cooled system, 3-phase configuration, electric start method, and 600KW rated power, this generator is well-suited for demanding applications in heavy enterprises.