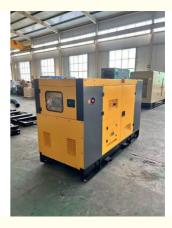

### **Product Description:**

Designed with a 3-phase system, this generator offers seamless power distribution for various industrial applications. With a rated power of 600KW, it is capable of supporting large-scale operations, making it a valuable asset for businesses with high power demands. The architecture of the Open Type Diesel Generator is engineered to prioritize functionality and accessibility. Its open design allows for convenient maintenance and servicing, ensuring minimal downtime and maximum productivity for users.

Whether used as a primary power source or as a backup during outages, the Open Type Diesel Generator provides a reliable energy solution for heavy enterprises. Its robust construction and advanced cooling system make it a dependable and efficient choice for businesses looking for consistent power supply.

In conclusion, the Open Type Diesel Generator is a versatile and powerful solution for industrial settings that require continuous and stable power supply. With its water-cooled system, 3-phase configuration, electric start method, and 600KW rated power, this generator is well-suited for demanding applications in heavy enterprises.