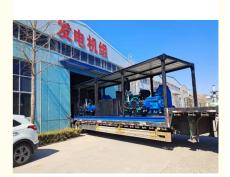

# More Images

Our Product Introduction

# **Product Description**

Flood Control and Drainage Mobile Pump Truck Urban Drainage Flood Control and Flood Fighting Mobile Diesel Engine Pump S

#### Basic Info.

Producti 1000 on Capacity Diesel pump

Diesel engine water pump to denote powered by diesel engines, pumps by elastic coupling driven by diesel engine, with advanced and reasonable structure, high efficiency, good cavitation performance, little vibration, low

noise, smooth operation, reliable and convenient installation.

Type power diesel engine driven pump (or fire pump group) by horizontal centrifugal pump and diesel engine, electrical instruments, such as equipment, installed in a public security closely chassis, through the line of control and signal lines connected to the electric cabinet.