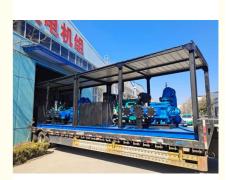

# More Images

Our Product Introduction

# **Product Description**

Flood Control and Drainage Mobile Pump Truck Urban Drainage Flood Control and Flood Fighting Mobile Diesel Engine Pump S

#### Basic Info.

Producti 1000 on Capacity Diesel pump

Diesel engine water pump to denote powered by diesel engines, pumps by elastic coupling driven by diesel engine, with advanced and reasonable structure, high efficiency, good cavitation performance, little vibration, low

noise, smooth operation, reliable and convenient installation.

Type power diesel engine driven pump (or fire pump group) by horizontal centrifugal pump and diesel engine, electrical instruments, such as equipment, installed in a public security closely chassis, through the line of control and signal lines connected to the electric cabinet.