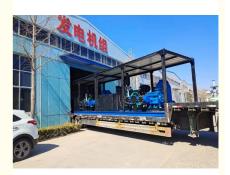

# **Product Description**

Diesel Engine Self - Priming Farm Flood Irrigation Pump, Pumping Machine

#### Basic Info.

Producti 1000 on Capacity

Diesel pump

Diesel engine water pump to denote powered by diesel engines, pumps by elastic coupling driven by diesel engine, with advanced and reasonable structure, high efficiency, good cavitation performance, little vibration, low

noise, smooth operation, reliable and convenient installation.

Type power diesel engine driven pump (or fire pump group) by horizontal centrifugal pump and diesel engine, electrical instruments, such as equipment, installed in a public security closely chassis, through the line of control and signal lines connected to the electric cabinet.