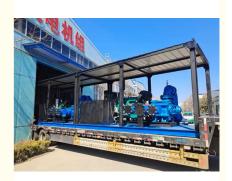

# **Product Description**

Diesel Engine Self - Priming Farm Flood Irrigation Pump, Pumping Machine

#### Basic Info.

Producti 1000 on Capacity

Diesel pump

Diesel engine water pump to denote powered by diesel engines, pumps by elastic coupling driven by diesel engine, with advanced and reasonable structure, high efficiency, good cavitation performance, little vibration, low

noise, smooth operation, reliable and convenient installation.

Type power diesel engine driven pump (or fire pump group) by horizontal centrifugal pump and diesel engine, electrical instruments, such as equipment, installed in a public security closely chassis, through the line of control and signal lines connected to the electric cabinet.