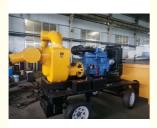

# **Product Description**

Mobile Drain Pump Truck for Flood Control. 8 Inch 300 Cubic Meters Self-Priming Diesel Pump

## **Product Description:**

The Water Pump Generator Set is a Water Pump Use Generator with Mobile Trailer that offers superior performance. It has a low noise level of ≤75dB, making it ideal for use in environments where noise reduction is important. In addition, its lightweight design of 500kg makes it easy to transport and install. The generator set also offers high speed of 3000rpm and 10kW of power, making it suitable for a variety of applications. Moreover, it operates on a voltage of 220V, making it easy to use in a variety of environments. This Water Pump Generator Set is an ideal choice for those looking for a reliable, low-noise, and lightweight water pump generator set with high speed and 10kW of power. With its superior performance and easy installation, it is the perfect solution for your water pump