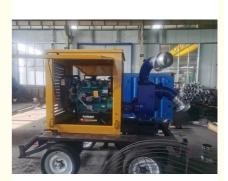

# **Product Description**

Mobile Drain Pump Truck for Flood Control. 8 Inch 300 Cubic Meters Self-Priming Diesel Pump

## **Product Description:**

The Water Pump Generator Set is a Water Pump Use Generator with Mobile Trailer that offers superior performance. It has a low noise level of ≤75dB, making it ideal for use in environments where noise reduction is important. In addition, its lightweight design of 500kg makes it easy to transport and install. The generator set also offers high speed of 3000rpm and 10kW of power, making it suitable for a variety of applications. Moreover, it operates on a voltage of 220V, making it easy to use in a variety of environments. This Water Pump Generator Set is an ideal choice for those looking for a reliable, low-noise, and lightweight water pump generator set with high speed and 10kW of power. With its superior performance and easy installation, it is the perfect solution for your water pump