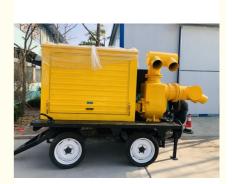

#### **Product Description**

Anti-Flood and Anti-Drought Mobile Pump Truck 8-Inch Diesel Engine Pump Set Large Flow Non-Blocking Cast Iron Self-Primi

#### **Product Description:**

The Water Pump Generator Set is a Water Pump Use Generator with Mobile Trailer that offers superior performance. It has a low noise level of ≤75dB, making it ideal for use in environments where noise reduction is important. In addition, its lightweight design of 500kg makes it easy to transport and install. The generator set also offers high speed of 3000rpm and 10kW of power, making it suitable for a variety of applications. Moreover, it operates on a voltage of 220V, making it easy to use in a variety of environments.

#### Features:

Product Name: Water Pump Generator Set

Weight: 500kg Noise Level: ≤75dB Power: 10kW

**Dimension:** 1000\*600\*800mm **Cooling System:** Water Cooled

Generating Set: Diesel Engine Pump Unit