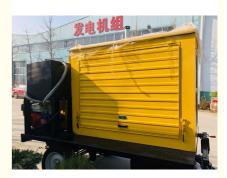

#### **Product Description**

Anti-Flood and Anti-Drought Mobile Pump Truck 8-Inch Diesel Engine Pump Set Large Flow Non-Blocking Cast Iron Self-Primi

#### **Product Description:**

The Water Pump Generator Set is a Water Pump Use Generator with Mobile Trailer that offers superior performance. It has a low noise level of ≤75dB, making it ideal for use in environments where noise reduction is important. In addition, its lightweight design of 500kg makes it easy to transport and install. The generator set also offers high speed of 3000rpm and 10kW of power, making it suitable for a variety of applications. Moreover, it operates on a voltage of 220V, making it easy to use in a variety of environments.

#### Features:

Product Name: Water Pump Generator Set

Weight: 500kg Noise Level: ≤75dB Power: 10kW

**Dimension:** 1000\*600\*800mm **Cooling System:** Water Cooled

Generating Set: Diesel Engine Pump Unit