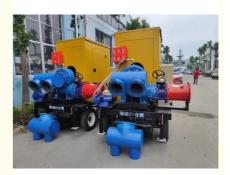

#### Basic Info.

Producti 1000 on Capacity

Diesel engine water pump to denote powered by diesel engines, pumps by elastic coupling driven by diesel engine, with advanced and reasonable structure, high efficiency, good cavitation

performance, little vibration, low noise, smooth operation, reliable and convenient installation. Type power diesel engine driven pump (or fire pump group) by horizontal centrifugal pump and diesel engine, electrical instruments, such as equipment, installed in a public security closely chassis, through the line of control and signal lines connected to the electric cabinet. Use

Used for fire fighting standby main pump, called XBC diesel fire pump;

Used for industrial emergency use, such as boiler feed water, high temperature feed water, etc. ZCSB is used for agricultural irrigation in areas without power supply.