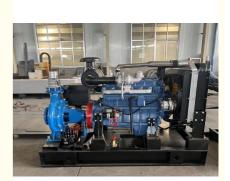

### **Product Description:**

The Water Pump Generator Set is a powerful and reliable 10kW diesel generator unit that provides a range of applications, such as irrigation, firefighting, and more. It is equipped with a water-cooled cooling system and runs at a speed of 3000rpm. This diesel engine pump unit is designed to provide long-term service with its one-year warranty. It is perfect for water pumping applications, and its diesel engine generator ensures a reliable energy output.

#### **Features:**

Product Name: Water Pump Generator Set

Dimension: 1000\*600\*800mm Application: Irrigation, Firefighting, Etc.

Speed: 3000rpm Start Mode: Electric Certificate: ISO9001

Generating Set: Diesel Generator with Mobile Trailer Water Pump Use Generator: with Mobile Trailer

### **Applications:**

Water Pump Generator Set

Water Pump Generator Set is a generating set supplied by a diesel generator from a leading generating set supplier. This set is certified by ISO9001 and has a noise level of ≤75dB. It comes with a voltage of 220V and a fuel of diesel. It has a weight of 500kg and is packed in plywood package. It is mainly used for irrigation and firefighting and has a minimum order quantity of 1. The price is 1000USD and payment terms are FOB T/T with a delivery time of 1-2week and a maximum supplyability of 1000.